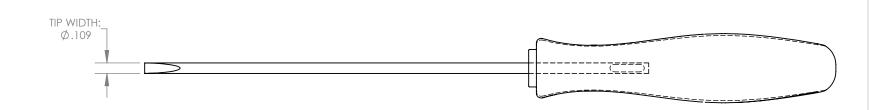

MATERIAL: HANDLE: NYLON

SHAFT: 465 MAGNETIC S.S.

1/10" PARALLEL TIP SCREWDRIVER with NYLON HANDLE

THIS DRAWING IS THE PROPERTY OF STERITOOL, INC. ANY REPRODUCTIONS OR MODIFICATIONS OF THIS DRAWING OR ITS CONTENTS WITHOUT THE CONSENT OF STERITOOL, INC. IS PROHIBITED.

PART NO. 11208 SCALE 1:1 SHEET 1 OF 1

REV: