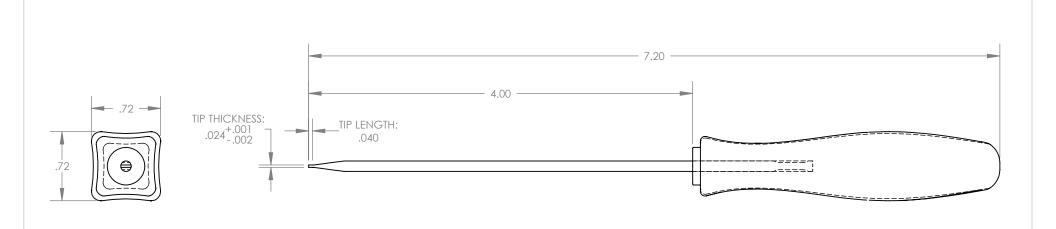

MATERIAL: HANDLE: NYLON

SHAFT: 465 MAGNETIC S.S.

1/10" PARALLEL TIP SCREWDRIVER with NYLON HANDLE

THIS DRAWING IS THE PROPERTY OF STERITOOL, INC. ANY REPRODUCTIONS OR MODIFICATIONS OF THIS DRAWING OR ITS CONTENTS WITHOUT THE CONSENT OF STERITOOL, INC. IS PROHIBITED.

PART NO. 11208 SCALE 1:1 SHEET 1 OF 1

REV: